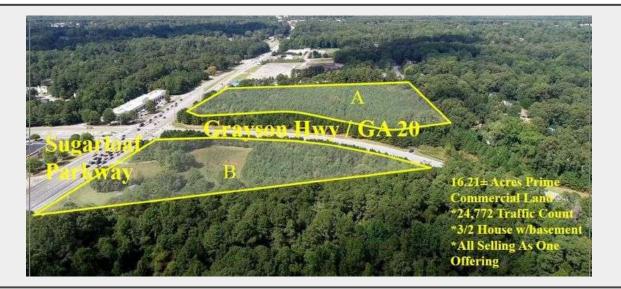

Sale Name: 30+ Properties! | Dempsey Auction Fall Multi-Parcel Auction

LOT 201 - 16.21 acres with Home located at 1144/1200 Grayson HWY (R5139 002 / R5139 116) Both Tracts A + B

## 16.21± acres:

- **Prime Commercial Intersection:** 16.21 acres at the bustling crossroads of Grayson Highway and Sugarloaf Parkway.
- **High Traffic Visibility:** A daily traffic count of 24,772 ensures maximum exposure for your business.
- **Versatile Property:** Features a spacious 3-bedroom, 2-bath house with a full basement, suitable for office space or on-site management.
- **Versatile Usage:** Ideal for various businesses, including retail, offices, or service-oriented ventures.
- **Room for Expansion:** Ample land space for potential expansion, parking, or customization.
- **Opportunity Knocks:** Perfect for launching a new business, relocating, or expanding your current operations.
- **Strategic Location:** Located at the heart of commerce in Lawrenceville, Gwinnett County, Georgia.
- **Unlimited Potential:** This property combines immediate functionality with boundless potential for business growth.