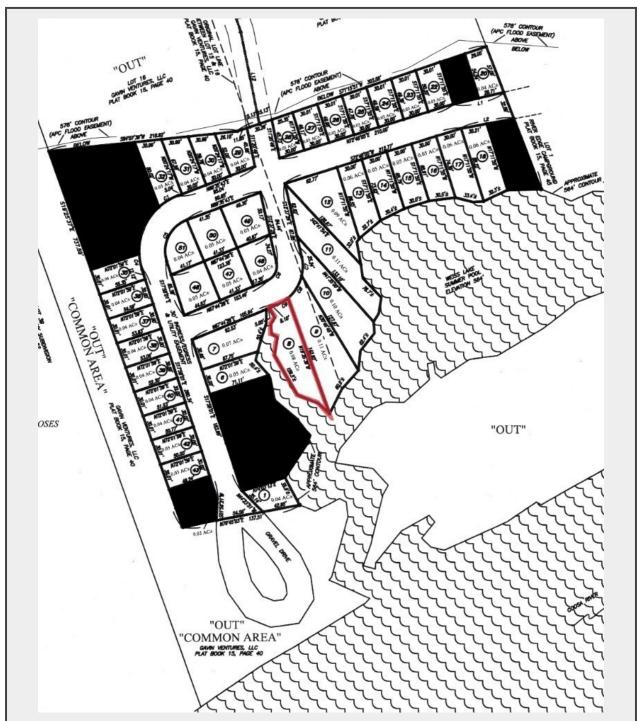

## LOT 8 - Tract 8

## **Description**

SURVEY: The Property has been surveyed for this auction by Baker Land Surveying, LLC, Alabama registered Land Surveyor. The survey plat has been recorded in Plat Book 15, Page 53 in the Probate Office of Cherokee County Alabama. A survey/ development fee of \$400.00 per Tract will be charged and paid upon execution of the sales contract. The accuracy of the survey is the sole liability of the surveyor and the Purchaser, and the Purchaser does hereby release Dempsey Auction Company and Seller from all liability in all matters concerning the survey.