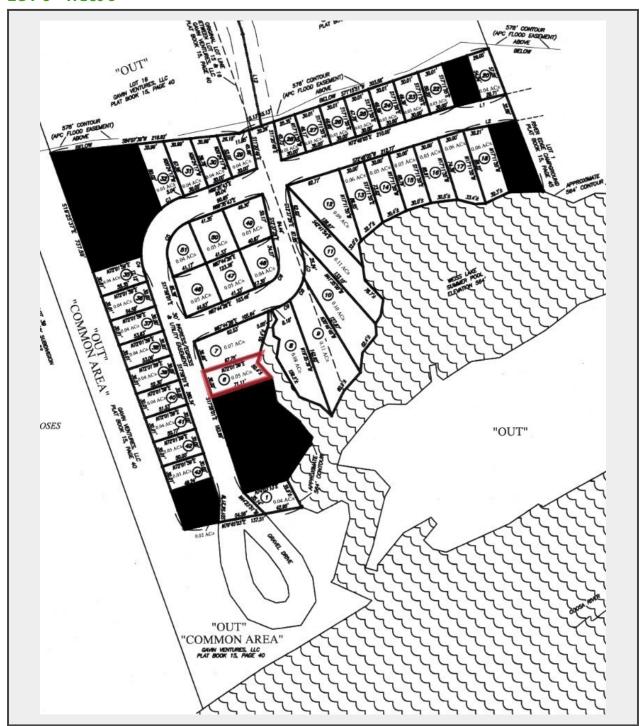

## LOT 6 - Tract 6

## **Description**

SURVEY: The Property has been surveyed for this auction by Baker Land Surveying, LLC, Alabama registered Land Surveyor. The survey plat has been recorded in Plat Book 15, Page 53 in the Probate Office of Cherokee County Alabama. A survey/ development fee of \$400.00 per Tract will be charged and paid upon execution of the sales contract. The accuracy of the survey is the sole liability of the surveyor and the Purchaser, and the Purchaser does hereby release Dempsey Auction Company and Seller from all liability in all matters concerning the survey.