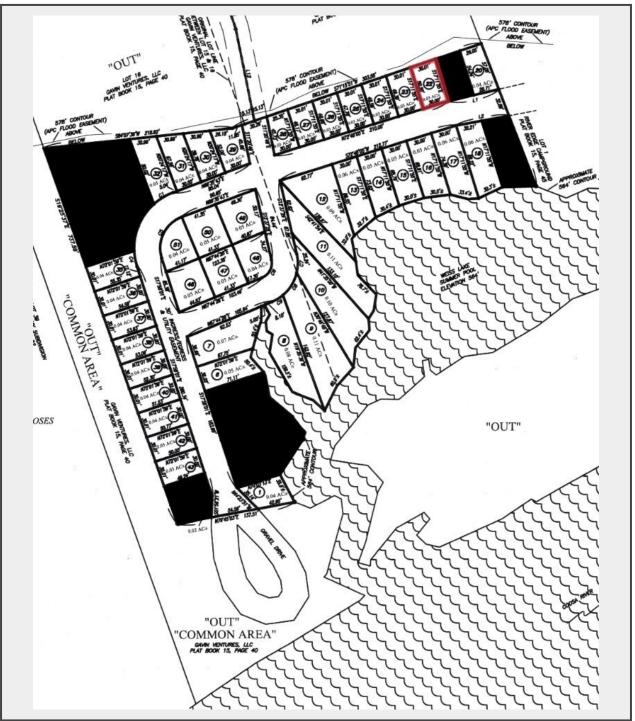

## Description

SURVEY: The Property has been surveyed for this auction by Baker Land Surveying, LLC, Alabama registered Land Surveyor. The survey plat has been recorded in Plat Book 15, Page 53 in the Probate Office of Cherokee County Alabama. A survey/ development fee of \$400.00 per Tract will be charged and paid upon execution of the sales contract. The accuracy of the survey is the sole liability of the surveyor and the Purchaser, and the Purchaser does hereby release Dempsey Auction Company and Seller from all liability in all matters concerning the survey.