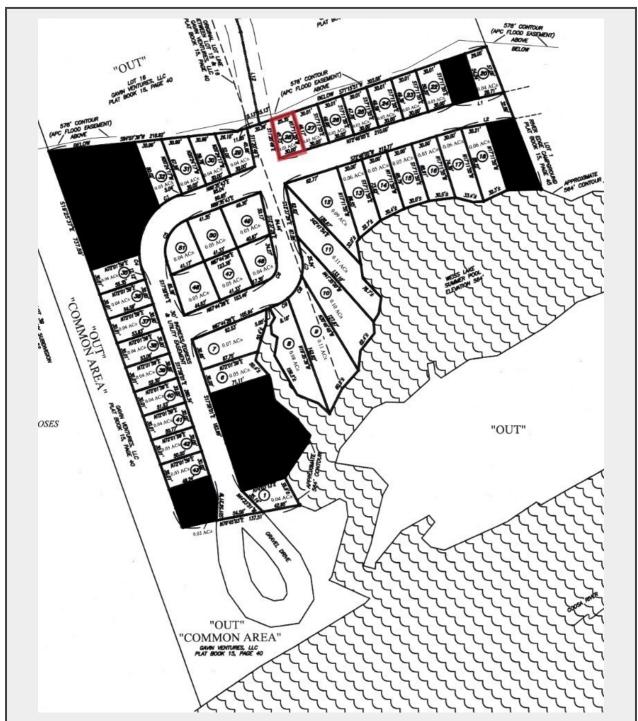

## **LOT 28 - Tract 28**

## **Description**

SURVEY: The Property has been surveyed for this auction by Baker Land Surveying, LLC, Alabama registered Land Surveyor. The survey plat has been recorded in Plat Book 15, Page 53 in the Probate Office of Cherokee County Alabama. A survey/ development fee of \$400.00 per Tract will be charged and paid upon execution of the sales contract. The accuracy of the survey is the sole liability of the surveyor and the Purchaser, and the Purchaser does hereby release Dempsey Auction Company and Seller from all liability in all matters concerning the survey.