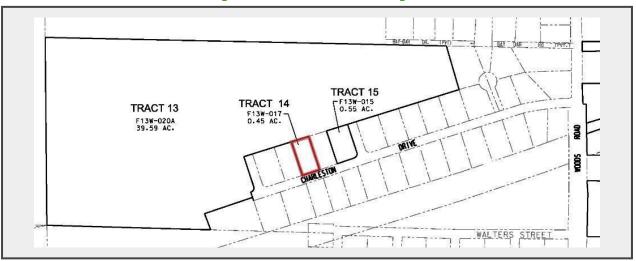

**Sale Name:** 275± Acres of Residential, Multi-Family, and Commercial Acreage Rome, Floyd Co, GA Auction

LOT 14 - Tract 14 - 0.45 acres [BIDDING BY THE ACRE]