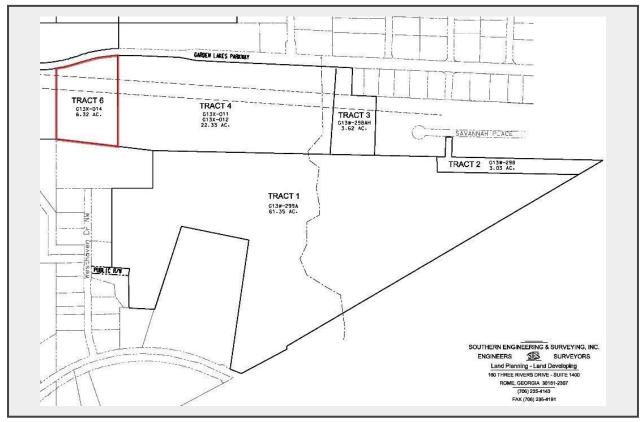

**Sale Name:** 275± Acres of Residential, Multi-Family, and Commercial Acreage Rome, Floyd Co, GA Auction

LOT 6 - Tract 6 - 6.32 acres [BIDDING BY THE ACRE]