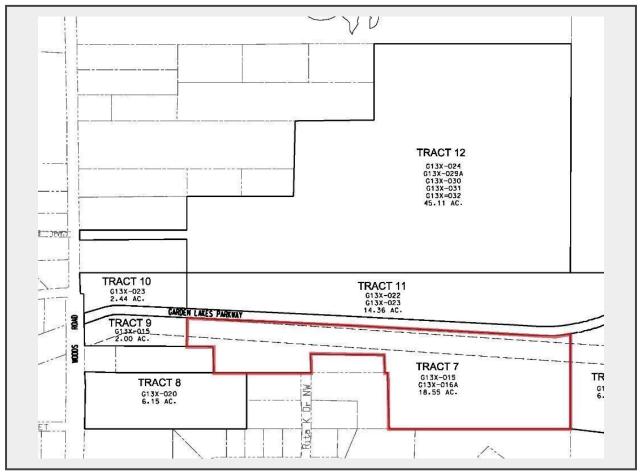

## LOT 7 - Tract 7 - 18.55 acres [BIDDING BY THE ACRE]

## Description

[BIDDING BY THE ACRE]