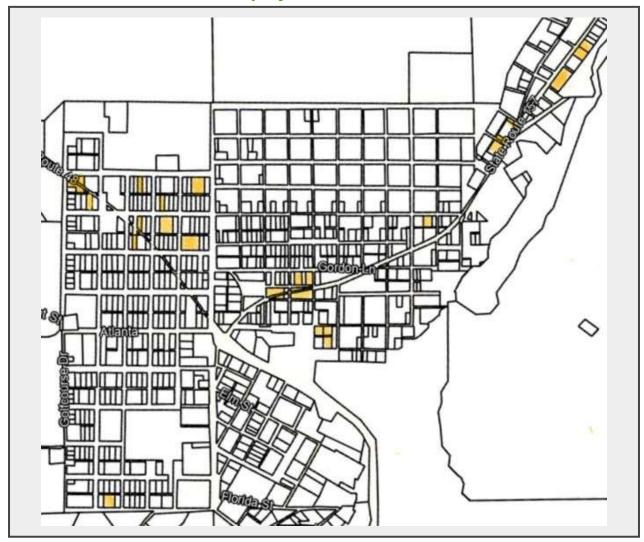

## Offering 2: The Cloudland Park Company

- Tracts: Approximately 25 parcels
- **Heritage**: Originating from the pioneering Cloudland Park Company, these parcels carry the historic essence of the subdivision, offering a unique blend of natural beauty and developmental promise.
- **Package:** along with the real estate, you will be acquiring the Corporation which includes but is not limited to the name, stock, assets, and holdings as part of this purchase.
- [Click Here for Google Drive containing Tax Maps]