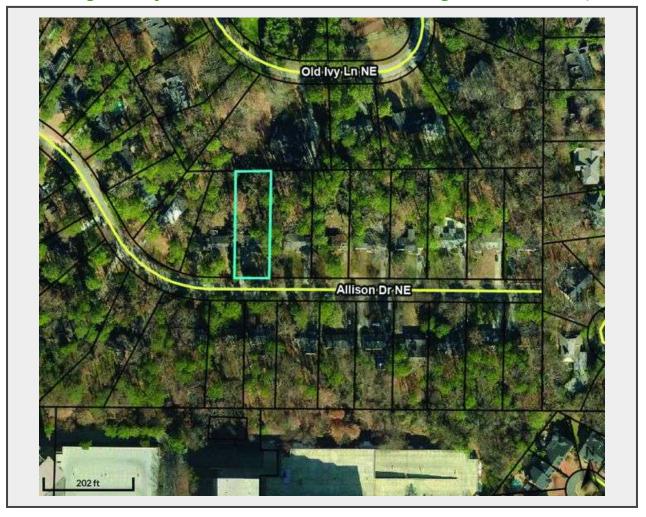

#### **ATLANTA, FULTON COUNTY, GA 30342**

Property located at 386 Allison Drive NE, Atlanta, GA 30342

Come, Builders and Developers! This Residential Lot is located in the Heart of Buckhead on a .42± Acre level lot on a quiet, dead-end street. This is a very desirable neighborhood. Close to great dining (Hal's Steakhouse!) shopping, and the highly-rated Sarah Smith elementary school.