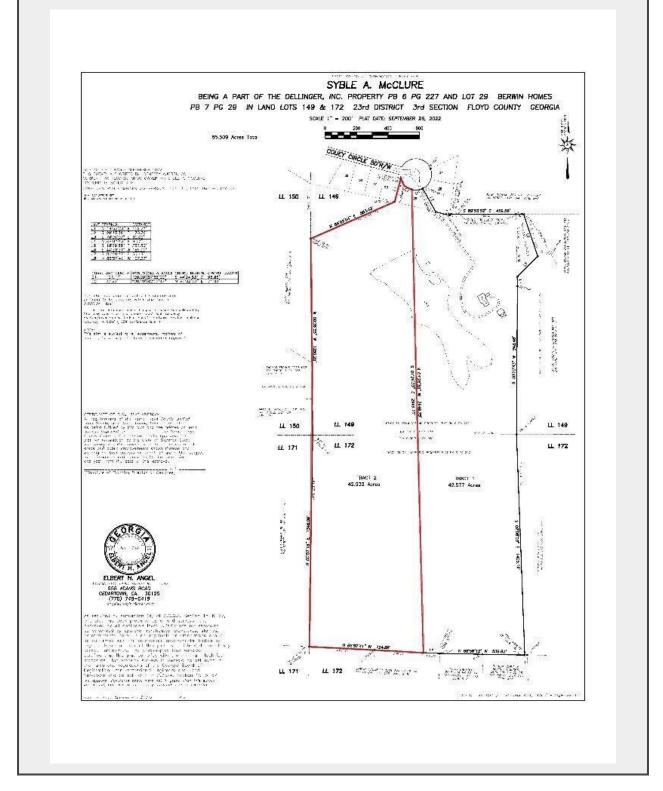

## [BIDDING BY THR DOLLAR]

Buyers will be bidding by "ACRE Amount" for this tract. For example, if you bid \$5000 on this 42.9322-acre tract, your total bid price is \$214,661.

SURVEY: We are selling this property according to registered boundary survey performed by Elbert Angel, GRLS #1742. A survey/staking fee of \$4,000/Tract will be due and collected today. The accuracy of the survey is the sole liability of the surveyor and the Purchaser, and the Purchaser does hereby release the Seller and Dempsey Auction Co from all liability in all matters concerning the survey.