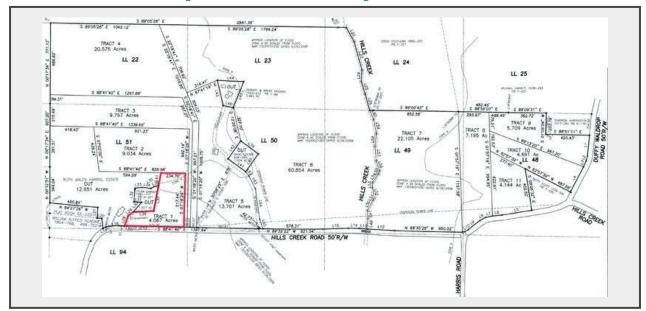

## LOT 1 - Tract 1-4.067ac [BIDDING BY THE ACRE]

## [BIDDING BY THE ACRE]

<u>SURVEY:</u> We are selling this property according to a registered and recorded boundary survey performed by Elbert Angel, GRLS #1742 as recorded in the Office of the Clerk of Superior Court of Polk County, GA in Plat Book JJ, Page 108. A survey, staking, and recording fee of \$500 for Tracts #1,9,10 & 11, \$1000 for Tracts #2,3 & 8, \$2000 for Tracts #4,5 & 7, and \$2500 for Tract #6 will be due and collected today. The accuracy of the survey is the sole liability of the surveyor and the Purchaser, and the Purchaser does hereby release the Seller and Dempsey Auction Co. from all liability in all matters concerning the survey.