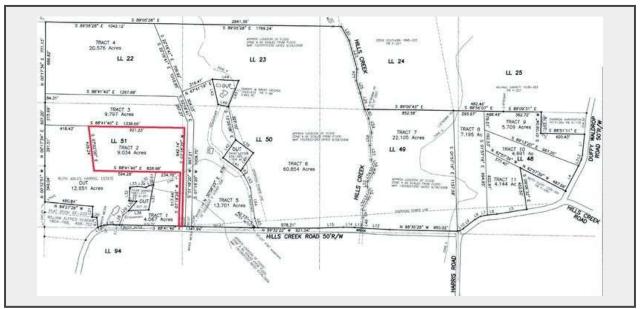

Sale Name: 162± acre Farm Taylorsville, Polk County, Ga Estate Auction LOT 2 - Tract 2-9.034ac [BIDDING BY THE ACRE]

## [BIDDING BY THE ACRE]

<u>SURVEY</u>: We are selling this property according to a registered and recorded boundary survey performed by Elbert Angel, GRLS #1742 as recorded in the Office of the Clerk of Superior Court of Polk County, GA in Plat Book JJ, Page 108. A survey, staking, and recording fee of \$500 for Tracts #1,9,10 & 11, \$1000 for Tracts #2,3 & 8, \$2000 for Tracts #4,5 & 7, and \$2500 for Tract #6 will be due and collected today. The accuracy of the survey is the sole liability of the surveyor and the Purchaser, and the Purchaser does hereby release the Seller and Dempsey Auction Co. from all liability in all matters concerning the survey.