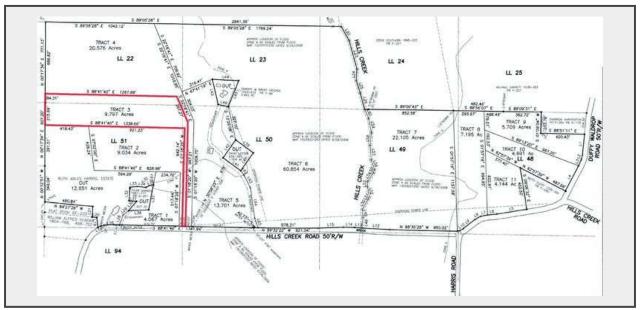

Sale Name: 162± acre Farm Taylorsville, Polk County, Ga Estate Auction LOT 3 - Tract 3-9.797ac [BIDDING BY THE ACRE]

## [BIDDING BY THE ACRE]

**SURVEY:** We are selling this property according to a registered and recorded boundary survey performed by Elbert Angel, GRLS #1742 as recorded in the Office of the Clerk of Superior Court of Polk County, GA in Plat Book JJ, Page 108. A survey, staking, and recording fee of **\$500 for Tracts #1,9,10 & 11, \$1000 for Tracts #2,3 & 8, \$2000 for Tracts #4,5 & 7, and \$2500 for Tract #6** will be due and collected today. The accuracy of the survey is the sole liability of the surveyor and the Purchaser, and the Purchaser does hereby release the Seller and Dempsey Auction Co. from all liability in all matters concerning the survey.