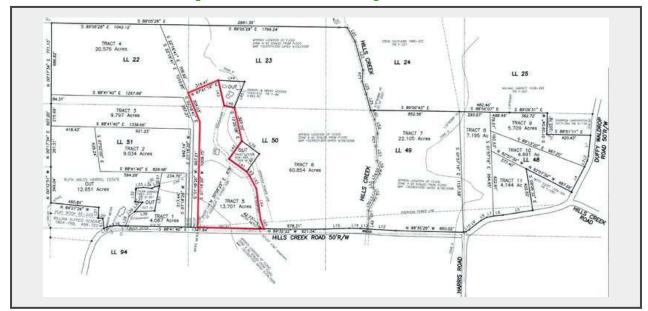

## LOT 5 - Tract 5-13.701ac [BIDDING BY THE ACRE]

## [BIDDING BY THE ACRE]

<u>SURVEY:</u> We are selling this property according to a registered and recorded boundary survey performed by Elbert Angel, GRLS #1742 as recorded in the Office of the Clerk of Superior Court of Polk County, GA in Plat Book JJ, Page 108. A survey, staking, and recording fee of \$500 for Tracts #1,9,10 & 11, \$1000 for Tracts #2,3 & 8, \$2000 for Tracts #4,5 & 7, and \$2500 for Tract #6 will be due and collected today. The accuracy of the survey is the sole liability of the surveyor and the Purchaser, and the Purchaser does hereby release the Seller and Dempsey Auction Co. from all liability in all matters concerning the survey.