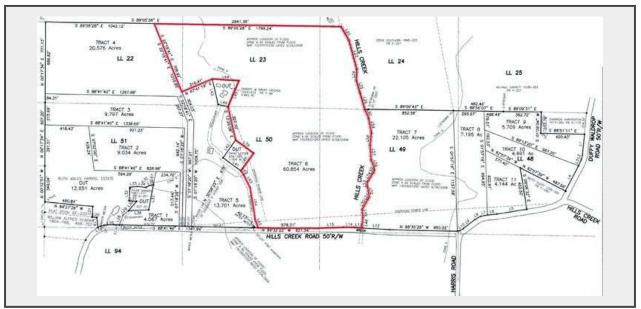

Sale Name: 162± acre Farm Taylorsville, Polk County, Ga Estate Auction LOT 6 - Tract 6-60.854ac [BIDDING BY THE ACRE]

## [BIDDING BY THE ACRE]

**SURVEY:** We are selling this property according to a registered and recorded boundary survey performed by Elbert Angel, GRLS #1742 as recorded in the Office of the Clerk of Superior Court of Polk County, GA in Plat Book JJ, Page 108. A survey, staking, and recording fee of **\$500 for Tracts #1,9,10 & 11, \$1000 for Tracts #2,3 & 8, \$2000 for Tracts #4,5 & 7, and \$2500 for Tract #6** will be due and collected today. The accuracy of the survey is the sole liability of the surveyor and the Purchaser, and the Purchaser does hereby release the Seller and Dempsey Auction Co. from all liability in all matters concerning the survey.