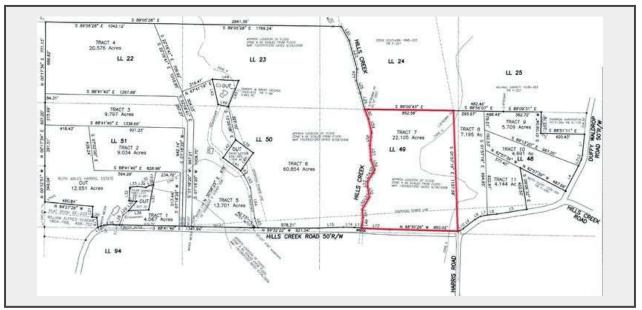

Sale Name: 162± acre Farm Taylorsville, Polk County, Ga Estate Auction LOT 7 - Tract 7-22.105ac [BIDDING BY THE ACRE]

## [BIDDING BY THE ACRE]

**SURVEY:** We are selling this property according to a registered and recorded boundary survey performed by Elbert Angel, GRLS #1742 as recorded in the Office of the Clerk of Superior Court of Polk County, GA in Plat Book JJ, Page 108. A survey, staking, and recording fee of **\$500 for Tracts #1,9,10 & 11, \$1000 for Tracts #2,3 & 8, \$2000 for Tracts #4,5 & 7, and \$2500 for Tract #6** will be due and collected today. The accuracy of the survey is the sole liability of the surveyor and the Purchaser, and the Purchaser does hereby release the Seller and Dempsey Auction Co. from all liability in all matters concerning the survey.