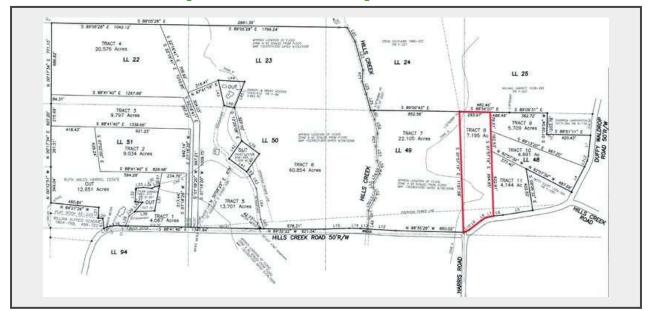

## LOT 8 - Tract 8-7.195ac [BIDDING BY THE ACRE]

## **Description**

## [BIDDING BY THE ACRE]

<u>SURVEY:</u> We are selling this property according to a registered and recorded boundary survey performed by Elbert Angel, GRLS #1742 as recorded in the Office of the Clerk of Superior Court of Polk County, GA in Plat Book JJ, Page 108. A survey, staking, and recording fee of \$500 for Tracts #1,9,10 & 11, \$1000 for Tracts #2,3 & 8, \$2000 for Tracts #4,5 & 7, and \$2500 for Tract #6 will be due and collected today. The accuracy of the survey is the sole liability of the surveyor and the Purchaser, and the Purchaser does hereby release the Seller and Dempsey Auction Co. from all liability in all matters concerning the survey.