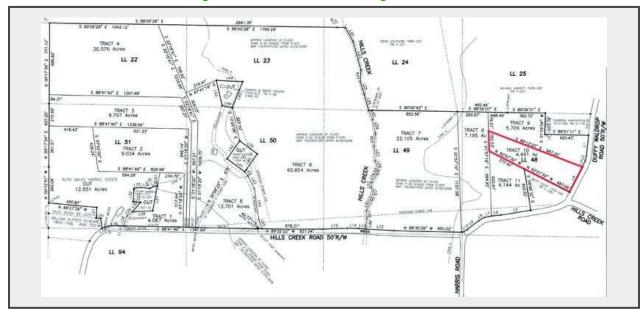

Sale Name: 162± acre Farm Taylorsville, Polk County, Ga Estate Auction

LOT 10 - Tract 10-4.691ac [BIDDING BY THE ACRE]

## [BIDDING BY THE ACRE]

<u>SURVEY:</u> We are selling this property according to a registered and recorded boundary survey performed by Elbert Angel, GRLS #1742 as recorded in the Office of the Clerk of Superior Court of Polk County, GA in Plat Book JJ, Page 108. A survey, staking, and recording fee of \$500 for Tracts #1,9,10 & 11, \$1000 for Tracts #2,3 & 8, \$2000 for Tracts #4,5 & 7, and \$2500 for Tract #6 will be due and collected today. The accuracy of the survey is the sole liability of the surveyor and the Purchaser, and the Purchaser does hereby release the Seller and Dempsey Auction Co. from all liability in all matters concerning the survey.