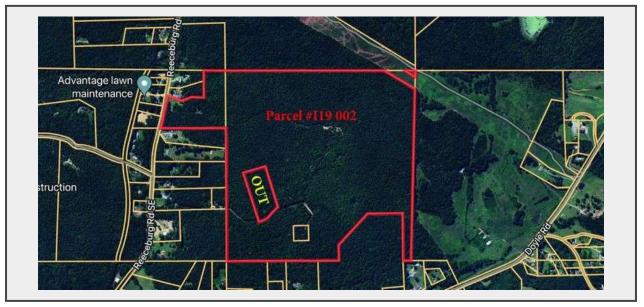

Sale Name: Home, Commercial, Large Acreages and More! Winter Multi-parcel Auction LOT 401 - 156.71± acres located at 2502 Reeceburg Road (I19 002)[BIDDING BY THE ACRE]

### Expansive 156.71 Acre Wooded Retreat on Reeceburg Road, Cedartown, Floyd County, GA

Nestled amidst the serene landscape of Floyd County, this substantial 156.71-acre tract at 2502 Reeceburg Road in Cedartown, Georgia, offers a unique blend of secluded homesite potential and rich recreational amenities. This sprawling property, brimming with dense hardwood forests and accessible via numerous interior ATV trails, is an ideal haven for nature lovers and those seeking a private escape or a substantial development opportunity.

- **Recreational Paradise:** The extensive network of interior ATV trails makes this tract perfect for outdoor activities such as hiking, mountain biking, ATV riding, wildlife observation, and hunting.
- **Strategic Location:** Situated near Cedartown and within easy reach of Rome and Rockmart, GA, the property combines rural privacy with convenience to urban amenities. This strategic location offers quick access to local shopping, dining, educational institutions, and medical facilities.
- Tax Map IDs: Parcels I19 002, I19 004, and I19 060