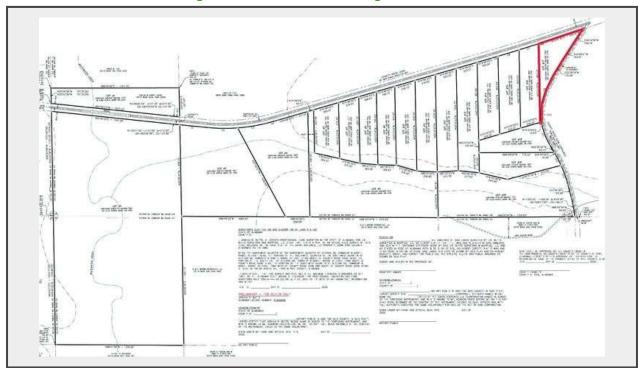

## LOT 17 - Tract 17-3 acres [BIDDING BY THE ACRE]

## **Description**

## [BIDDING BY THE ACRE]

<u>SURVEY:</u> There is a new recordable survey performed for this auction by registered surveyors J.R. Butts Surveying and Mapping of Luverne, Alabama which shall be recorded in the Office of the Clerk of Superior Court of Pike County Alabama. There is a survey/staking fee of \$450.00 per tract for 6-19, \$1000.00 per tract for 1,3,4,5,20, and \$1500.00 for tract 2, which will be due and collected today. All front pins are in place and all rear corners shall be in place prior to closing. The accuracy of the survey is the sole liability of the surveyor and the Purchaser, and the Purchaser does hereby release the Seller and Dempsey Auction Co from all liability in all matters concerning the survey. Any additional flagging of the lines would be at the purchaser's expense. Today's sale plat is for auction purposes only.