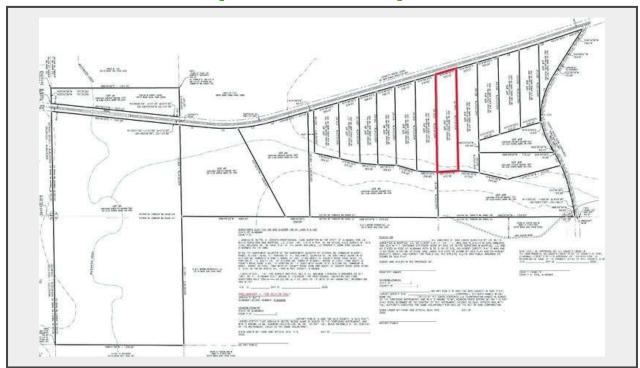

## LOT 12 - Tract 12-5.07 acres [BIDDING BY THE ACRE]

## **Description**

## [BIDDING BY THE ACRE]

<u>SURVEY:</u> There is a new recordable survey performed for this auction by registered surveyors J.R. Butts Surveying and Mapping of Luverne, Alabama which shall be recorded in the Office of the Clerk of Superior Court of Pike County Alabama. There is a survey/staking fee of \$450.00 per tract for 6-19, \$1000.00 per tract for 1,3,4,5,20, and \$1500.00 for tract 2, which will be due and collected today. All front pins are in place and all rear corners shall be in place prior to closing. The accuracy of the survey is the sole liability of the surveyor and the Purchaser, and the Purchaser does hereby release the Seller and Dempsey Auction Co from all liability in all matters concerning the survey. Any additional flagging of the lines would be at the purchaser's expense. Today's sale plat is for auction purposes only.