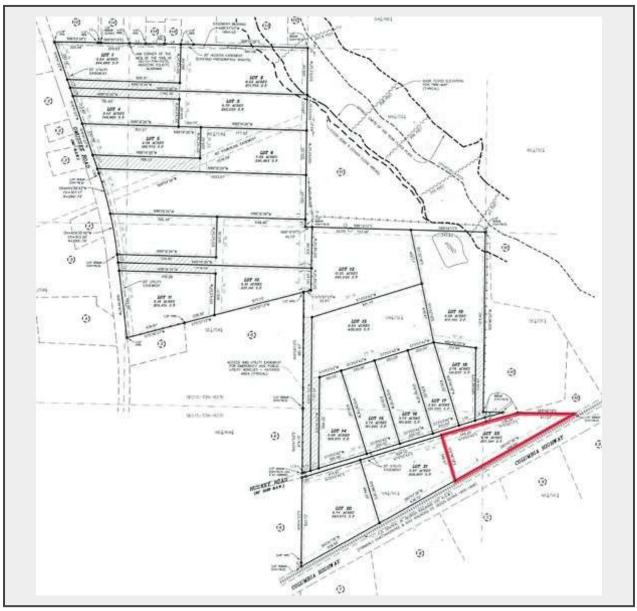

## Sale Name: 110-Acre Farm Dothan, Houston County, AL Auction LOT 22 - Lot 22-4.76 acres [BIDDING BY THE ACRE]

## [BIDDING BY THE ACRE]

**SURVEY:** A recent survey has been performed by Flowers and White Engineers LLC ALS# 31832, survey has been recorded in Plat Book 17, Page 60 in the Office of the Judge of Probate, Houston County, Alabama. The survey fee is \$500.00 per tract on tracts 1, 4, 5, 11, 14, 15, 16, 17, 18, 20, 21, and 22 and \$750.00 per tract for tracts 2, 3, 6, 10, 12, 13, and 19 and shall be paid today as part of your purchase agreement.