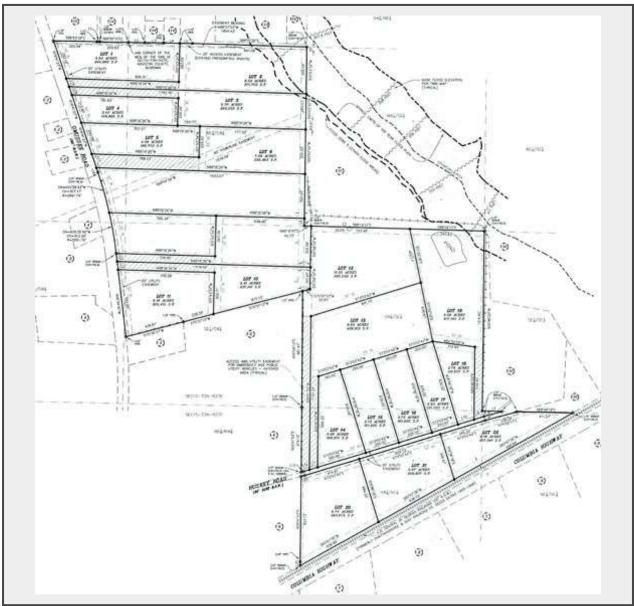

**SURVEY:** A recent survey has been performed by Flowers and White Engineers LLC ALS# 31832, survey has been recorded in Plat Book 17, Page 60 in the Office of the Judge of Probate, Houston County, Alabama. The survey fee is \$500.00 per tract on tracts 1, 4, 5, 11, 14, 15, 16, 17, 18, 20, 21, and 22 and \$750.00 per tract for tracts 2, 3, 6, 10, 12, 13, and 19 and shall be paid today as part of your purchase agreement.