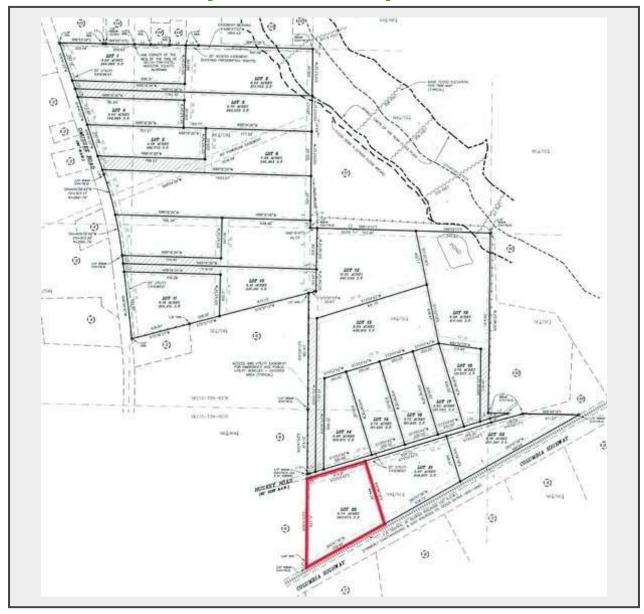

## LOT 20 - Lot 20-6.74 acres [BIDDING BY THE ACRE]

## **Description**

## [BIDDING BY THE ACRE]

**SURVEY:** A recent survey has been performed by Flowers and White Engineers LLC ALS# 31832, survey has been recorded in Plat Book 17, Page 60 in the Office of the Judge of Probate, Houston County, Alabama. The survey fee is \$500.00 per tract on tracts 1, 4, 5, 11, 14, 15, 16, 17, 18, 20, 21, and 22 and \$750.00 per tract for tracts 2, 3, 6, 10, 12, 13, and 19 and shall be paid today as part of your purchase agreement.