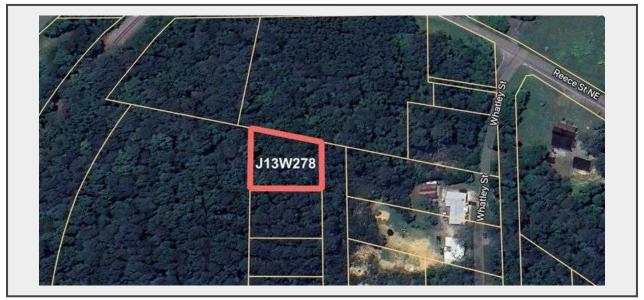

Sale Name: Home, Commercial, Lots and more! Multi-Parcel Auction LOT 604 - 0.34 acre Lot located on St Mary's Ave, Rome (J13W 278) ABSOLUTE

### Lot located on St Mary's Ave

- Parcel #J13W 278
- 0.34 Acre Lot
- Selling in 1 Tract
- Property Zoned H-T-R (High-Density Traditional Residential)
- SELLING ABSOLUTE

**PROJECT MANAGER/AGENT:** Randy Land – 706.252.0532 – rl@dempseyauction.com