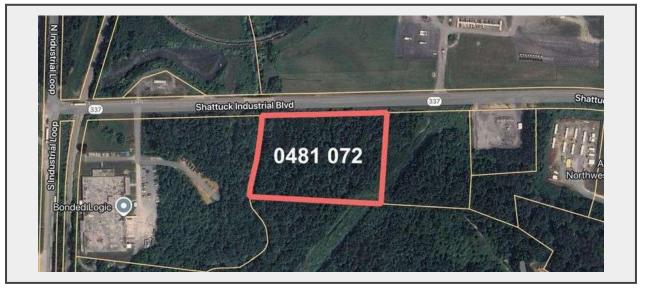

**Sale Name:** Residential and Industrial Tracts LaFayette, Walker County, GA Absolute Auction

LOT 11 - 6.02-acre Industrial Tract on Shattuck Industrial Blvd (Parcel #0481 072) [BIDDING BY THE ACRE]

## Industrial Tracts on Shattuck Industrial Blvd – 11± Acres (Parcel #<mark>0481</mark> <mark>072</mark> and 0481 073)

- **Total Acreage:** 11.36± acres, offered in two tracts:
  - 6.02 acres
  - 5.34 acres
- Zoning: I (Industrial)
- Utilities: County water and natural gas available
- **Highlights:** Located in an established industrial corridor, these shovel-ready parcels are perfectly suited for warehousing, manufacturing, logistics, or service-related businesses.