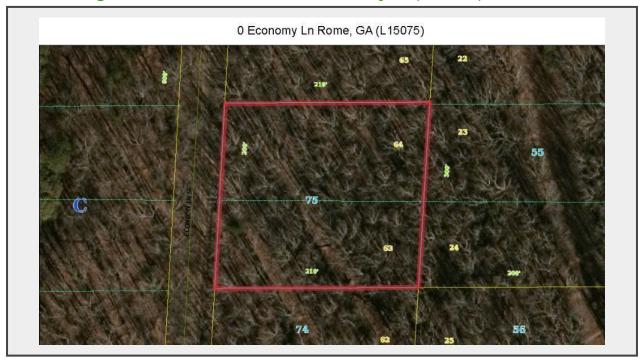

Sale Name: Rental Property Liquidation Auction

LOT 24 - Large Residential Lot located at Economy Ln (L15 075)ĐšABSOLUTE

## Large Residential Lot located at Economy Ln (L15075) ABSOLUTE

0.96 +/- AC Residential Lot – Selling ABSOLUTE, Regardless of price

Parcel #L15075

Zoned: S-R

Property Taxes: \$51.68

**SALE SITE:** The Auction will be conducted at the Coosa Valley Fairgrounds-1400 Martin Luther King Jr Blvd SE, Rome, GA.