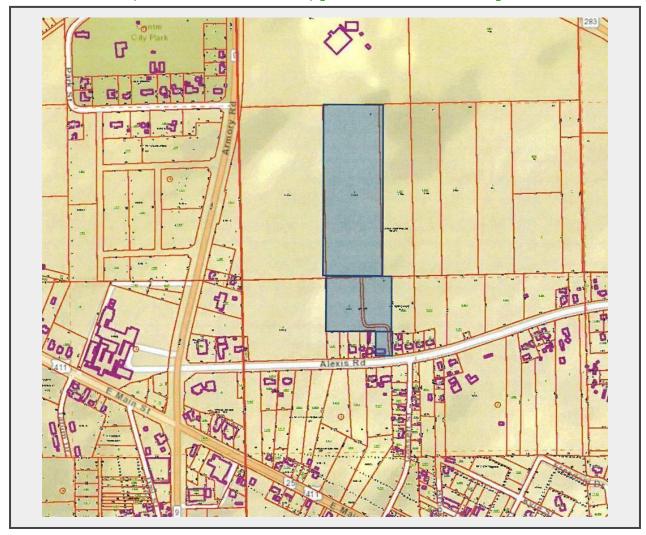

## LOT 61 - Tract 1 (Tax ID#913763: 8.82 ac) [SELLING BY THE ACRE]

**Description** 

## SALE #6 - Alexis Road, Centre Al.

18 +/- ACRES OFFERED IN 2 TRACTS & AS A WHOLE

This property is located inside the Centre City Limits and less than a mile from Centre Elementary School. Large-level wooded tracts. Ideal investment property for future development or farm/crop land.

View this property anytime or call the office for an appointment with an auction representative. Sale site-3025 Cedar Bluff Hwy.

Property Tax ID PIN #

13763: 8.82 ac 2021 Property Tax \$61.00 18051: 9.26 ac 2021 Property Tax \$39.00