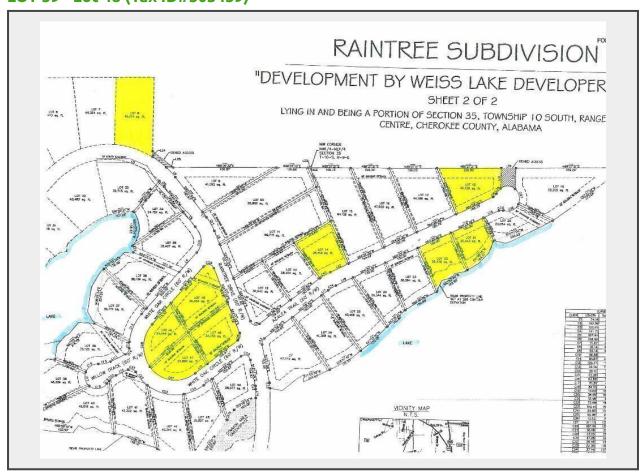

Sale Name: Elbert Whitley Estate LOT 59 - Lot 48 (Tax ID#503459)

## SALE #5 - RAINTREE SUBDIVISION – 9 LOTS SELLING ABSOLUTE

BEAUTIFUL HOMES – MAGNIFICENTLY LANDSCAPED ENTRANCE STOCKED PRIVATE LAKES – COMMON AREA

Raintree Drive - White Oak Circle - Azalea Trail

9 EXCELLENT BUILDING LOTS – 2 LAKEFRONT LOTS – Protective Covenants/Restrictions/Lakes/Greenspace Area

Property Tax ID PIN #

Lot 8 503547: 2021 Property Tax \$147 Lot 14 503435: 2021 Property Tax \$95 Lot 18 503466: 2021 Property Tax \$95 Lot 21 503469: 2021 Property Tax \$133 Lot 22 503470: 2021 Property Tax \$133 Lot 45 503456: 2021 Property Tax \$95 Lot 46 503457: 2021 Property Tax \$95 Lot 47 503458: 2021 Property Tax \$95 Lot 48 503459: 2021 Property Tax \$95